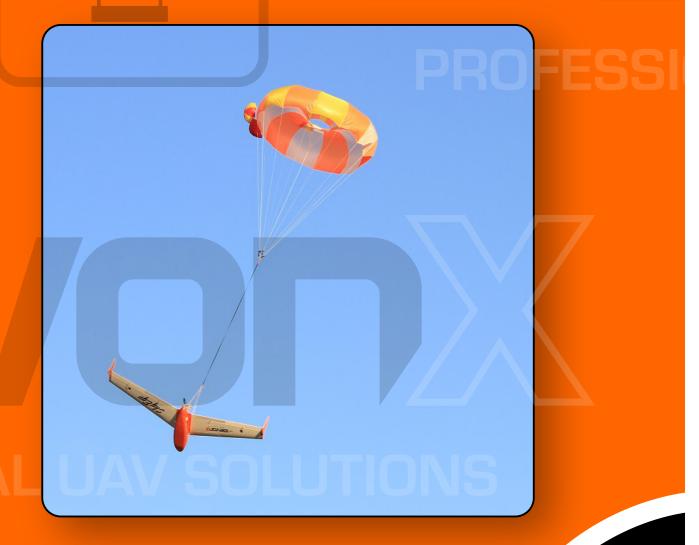

## ElevonX Guardian

Professional grade safety and landing parachute

+

ElevonX Guardian is a family of parachutes developed both for UAV (Unmanned Aerial Vehicle) recovery and as a UAV safety parachute that can be deployed in extreme flight conditions (stall, inverted flight, dive - tested with our ElevonX SkyEye WE 5.0 UAV prototype).