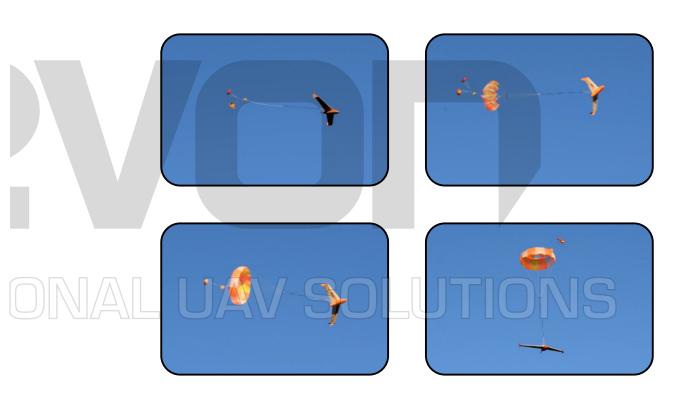

+

ElevonX Guardian is a family of parachutes developed both for UAV (Unmanned Aerial Vehicle) recovery and as a UAV safety parachute that can be deployed in extreme flight conditions (stall, inverted flight, dive - tested with our ElevonX SkyEye WE 5.0 UAV prototype).